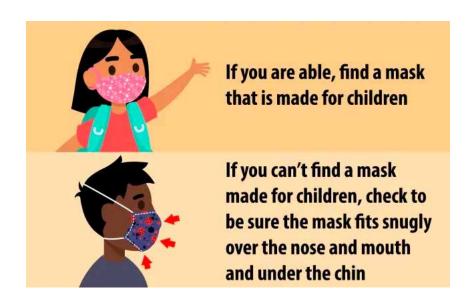

### \*\*What is an approved face mask?

A mask that fits snugly over your campers nose and mouth and under the chin and that there are no gaps around the sides

A mask that has loops that go around the ears of head

Gators and bandanas are **NOT** considered approved masks. Please do not pack these for your camper.